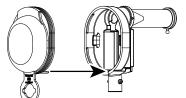

Wrap loop around lower opening to secure dome.

3 INSTALL TUBE

Lubricate with a small amount of clean water.

Rotate and position until both pegs on housing fit into holes on tube.

4 INSERT DISCHARGE FITTING