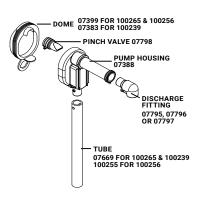

1 INSERT PINCH VALVE into pump housing.

TIP: Squeeze the pinch valve open before installation to ensure it isn't stuck shut.

2 INSTALL DOME

Press dome into housing fully. Ensure valve flap covers bottom

opening.

Wrap loop around lower opening to secure dome.

3 INSTALL TUBE

Lubricate with a small amount of clean water.

Rotate and position until both pegs on housing fit into holes on tube.

4 INSERT DISCHARGE FITTING

into pump housing discharge tube.

Place loop of fitting around peg on end of discharge tube to secure.

### MODELS 100265 - 100256 - 100239

| PART   | QTY | DESCRIPTION                           |
|--------|-----|---------------------------------------|
| 07399  | 1   | PUMP DOME, BLUE (FOR 100265 & 100256) |
| 07383  | 1   | PUMP DOME, BLACK (FOR 100239)         |
| 07798  | 1   | LARGE PINCH VALVE                     |
| 07388  | 1   | PUMP HOUSING                          |
| 07669  | 1   | 9½" TUBE (FOR 100265 & 100239)        |
| 100255 | 1   | 12½" TUBE (FOR 100256)                |
| 07795  | 1   | DISCHARGE FITTING, SMALL              |
| 07796  | 1   | DISCHARGE FITTING, MEDIUM             |
| 07797  | 1   | DISCHARGE FITTING, LARGE              |