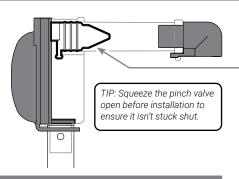

1 INSERT PINCH VALVE into pump housing.

TIP: Squeeze the pinch valve open before installation to ensure it isn't stuck shut.

2 INSTALL DOME

Press dome into housing fully. Ensure valve flap covers bottom

opening.