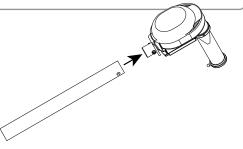

into pump housing discharge tube.

Place loop of fitting around peg on end of discharge tube to secure.