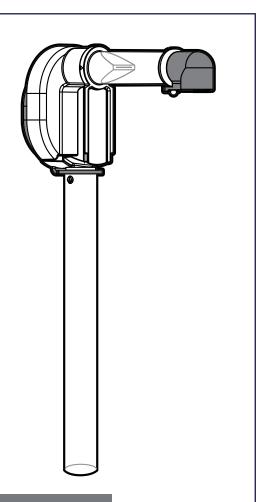

# Server Express® Pumps

**MODELS** 

100265

100256

100239



## Thank You

for purchasing our Server Express® Pump. This durable plastic pump is NSF-listed and ADA compliant— requires less than 5 lbs of pressure to dispense.

SIMPLIFY CONDIMENT MANAGEMENT—GO EXPRESS

1 INSERT PINCH VALVE into pump housing.

TIP: Squeeze the pinch valve open before installation to ensure it isn't stuck shut.



2 INSTALL DOME

Press dome into housing fully. Ensure valve flap covers bottom

opening.



Wrap loop around lower opening to secure dome.



3 INSTALL TUBE

Lubricate with a small amount of clean water.

Rotate and position until both pegs on housing fit into holes on tube.



4 INSERT DISCHARGE FITTING

into pump housing discharge tube.

Place loop of fitting around peg on end of discharge tube to secure.



## SAFETY

According to food and safety regulati