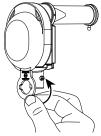

into pump housing discharge tube.

Place loop of fitting around peg on end of discharge tube to secure.