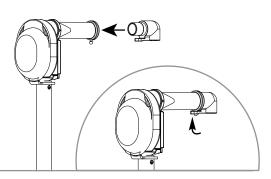

1 INSERT PINCH VALVE into pump housing.

TIP: Squeeze the pinch valve open before installation to ensure it isn't stuck shut.

2 INSTALL DOME

Press dome into housing fully. Ensure valve flap covers bottom

opening.

Wrap loop around lower opening to secure dome.

3 INSTALL TUBE

Lubricate with a small amount of clean water.

Rotate and position until both pegs on housing fit into holes on tube.

4 INSERT DISCHARGE FITTING