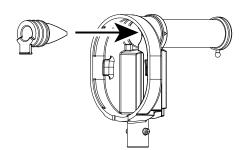

1 INSERT PINCH VALVE into pump housing.

TIP: Squeeze the pinch valve open before installation to ensure it isn't stuck shut.

2 INSTALL DOME

Press dome into housing fully. Ensure valve flap covers bottom

opening.