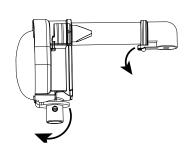

tate and position until both pegs on housing fit into holes on tube.



4 INSERT DISCHARGE FITTING

into pump housing discharge tube.

Place loop of fitting around peg on end of discharge tube to secure.



## SAFETY

According to food and safety regulations, most foods must be stored and/or served at certain temperatures or they could become hazardous. Check with local food and safety regulators for specific guidelines. Server Products, Inc. cannot be responsible for the serving of potentially hazardous product.

#### **IMPORTANT**

Clean, rinse, sanitize, and dry parts daily or regularly to comply with local sanitization requirements.



NSF International (National Sanitation Foundation) lists this pump as: "Not acceptable for dispensing potentially hazardous foods."





# DISASSEMBLY





# **CLEANING**

- FLUSH & RINSE all pump surfaces with hot water. Place lower end of pump into container of hot water and operate pump until all remaining product is expelled and only hot water is discharged.
- 2 DISASSEMBLE & CLEAN
  all washable parts with soap and hot water.
  Use brush to clean any confined areas.
- RINSE fully with clear water.
- SANITIZE all parts according to local sanitization requirements. All parts in contact with food must be sanitized.
- 5 AIR DRY all parts fully.



- · Dishwasher safe
- Do not use abrasive, caustic or ammonia based cleansers.
- Do not use cleansing agents with high concentrations of acid, alkaline or chlorine.
- Do not use metal scrapers or cleaning pads that could scratch surfaces.

### MODELS 100265 - 100256 - 100239

| PART   | QTY | D