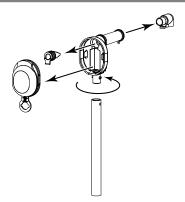

1 INSERT PINCH VALVE into pump housing.

TIP: Squeeze the pinch valve open before installation to ensure it isn't stuck shut.

2 INSTALL DOME

Press dome into housing fully. Ensure valve flap covers bottom

opening.

Wrap loop around lower opening to secure dome.

3 INSTALL TUBE

Lubricate with a small amount of clean water.

Rotate and position until both pegs on housing fit into holes on tube.

4 INSERT DISCHARGE FITTING